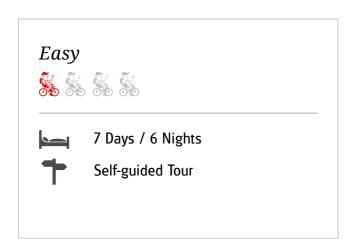

## Trier - Coblenz

#### THE WINE ROUTE ALONG MOSELLE.

Spend your bike holiday in the most famous vineyard in Germany at one of the most beautiful rivers. Marvel at the emperor hot spring and the Porta Nigra – a first-class historic building in the roman city Trier. By bike you reach famous villages as Bernkastel-Kues, Traben-Trarbach, Cochem, Neumagen-Dhron, the oldest wine village in Germany, and Enkirch, a jewel of half-timber architecture. Visit fortress Eltz and enjoy the romantic bike routes. In the evening your comfort hotels are pampering you with regional delicacies. And don't forget to taste the local wines!

• We also offer this cycle tour in the charm version.



#### To the online version



## *Itinerary*



### Arrival in Trier

Plan enough time to visit the historic inner city with Porta Nigra, the amphietheatre, the emperor hot springs or the beautiful dome.



Trier – Trittenheim

approx. 40 km

Along Moselle bike path to Trittenheim where a special path gives lots of information about wine and winemaking. In the evening you can attend a wine tasting on Mondays and Tuesdays (reservation when booking the tour necessary).



*Trittheim – Zeltingen* approx. 35 km

In the morning you reach Neumagen-Dhron, the oldest wine village in Germany. You should spend your lunch on the market square of Bernkastel-Kues.



Zeltingen – Zell approx. 35 km

Through the vineyard "Kröver Nacktarsch" to Traben-Trarbach. We recommend making a boat tour along the